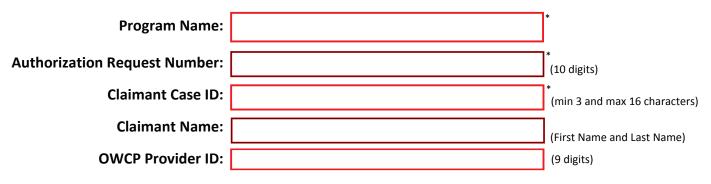

## THIS COVER SHEET SHOULD BE THE FIRST PAGE OF YOUR FAX/MAIL WITH ALL SUPPORTING DOCUMENTATION BEHIND THIS COVER SHEET.

| DFEC                                                                           | DEEOIC                                                                           | DCMWC                                                                           |
|--------------------------------------------------------------------------------|----------------------------------------------------------------------------------|---------------------------------------------------------------------------------|
| U.S. Department of Labor OWCP/<br>DFEC<br>PO Box 8300<br>London, KY 40742-8300 | U.S. Department of Labor OWCP/<br>DEEOIC<br>PO Box 8304<br>London, KY 40742-8304 | U.S. Department of Labor OWCP/<br>DCMWC<br>PO Box 8302<br>London, KY 40742-8302 |
| FAX to: 1- (800) 215-4901                                                      | FAX to: 1- (800) 882-6147                                                        |                                                                                 |