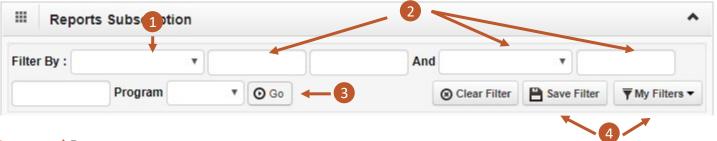

#### Using the Filter Fields to Search for Scheduled Reports

- 1. To search for a specific report or group of reports you can use the filter fields above the list of reports. You will start by selecting the drop-down next to **Filter By**. The available filter criteria in the drop-downs are as follows:
  - Business Area (example criteria Pharmacy, Bill Resolution, Management Reporting)
  - Report Category (example criteria Business)
  - Report Name (example criteria Overpayment Detail Report)
  - Report Number (Example criteria 497, 514, 621)
  - Report Type (example criteria Scheduled)
  - Reporting Level (example criteria National Office, District Office)
  - Run Frequency (example criteria Daily, Weekly, Monthly, Quarterly)
  - Subscription Status (example criteria Not Subscribed, Subscribed)
- 2. In the blank field next to the Filter By drop-down, you will enter the criteria for the chosen Filter By option. See example criteria for each Filter By option in the bulleted list above. You can also have more than one filter option for your search. Next to And is an another drop-down that gives you the ability to select an additional search option. To the right of that drop-down, you can enter the applicable search criteria.
- 3. After entering in your criteria, select the **Go** button.
- 4. You can save the filter you just used by selecting the **Save Filter** button. After saving the filter, you can find the saved filter by selecting the **My Filters** button.