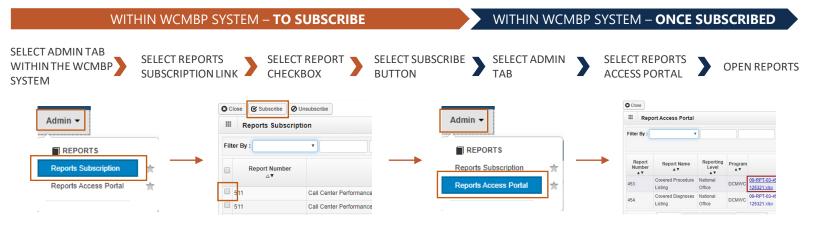

#### **Scheduled Reports**

Scheduled reports are generated on a pre-defined schedule without user input. Users can subscribe to their desired reports to gain access.

How to Generate Scheduled Reports

After subscribing to reports and accessing the Reports Access Portal page, select the blue hyperlink for the report you want to view. This will open the Excel file for the selected report.

Refer to the next page for an example of how to use the filter fields to search for available Scheduled Reports. You will also find a list of available reports for your program.

#### Using the Filter Fields to Search for Scheduled Reports

- 1. To search for a specific report or group of reports you can use the filter fields above the list of reports. You will start by selecting the drop-down next to **Filter By**. The available filter criteria in the drop-downs are as follows:
  - Business Area (example criteria Pharmacy, Bill Resolution, Management Reporting)
  - Report Category (example criteria Business)
  - Report Name (example criteria Overpayment Detail Report)
  - Report Number (Example criteria 497, 514, 621)
  - Report Type (example criteria Scheduled)
  - Reporting Level (example criteria National Office, District Office)
  - Run Frequency (example criteria Daily, Weekly, Monthly, Quarterly)
  - Subscription Status (example criteria Not Subscribed, Subscribed)
- 2. In the blank field next to the Filter By drop-down, you will enter the criteria for the chosen Filter By option. See example criteria for each Filter By option in the bulleted list above. You can also have more than one filter option for your search. Next to And is an another drop-down that gives you the ability to select an additional search option. To the right of that drop-down, you can enter the applicable search criteria.
- 3. After entering in your criteria, select the **Go** button.
- 4. You can save the filter you just used by selecting the **Save Filter** button. After saving the filter, you can find the saved filter by selecting the **My Filters** button.