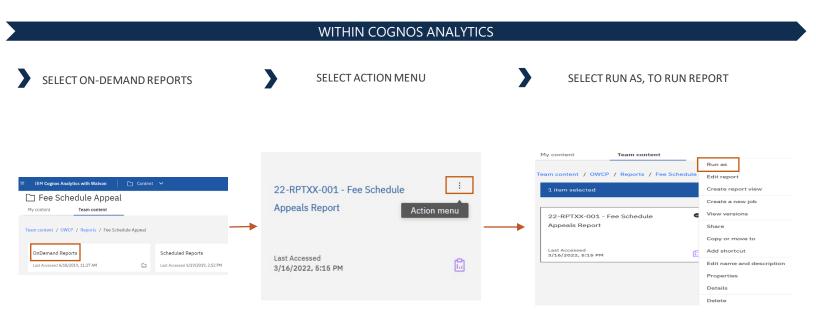

#### **OnDemand Reports**

OnDemand reports are reports with a pre-defined format executed to retrieve real-time data. These reports are developed and reside in Cognos Analytics. By clicking on the specific report's hyperlink, authorized users initiate available OnDemand reports through the OnDemand Reports link from the External Links quick access button within the WCMBP System.

How to Generate OnDemand Reports

#### **OnDemand Reports - Continued**

Cognos Analytics allows you to run the report in different formats, including PDF, Excel, CSV, and XML.