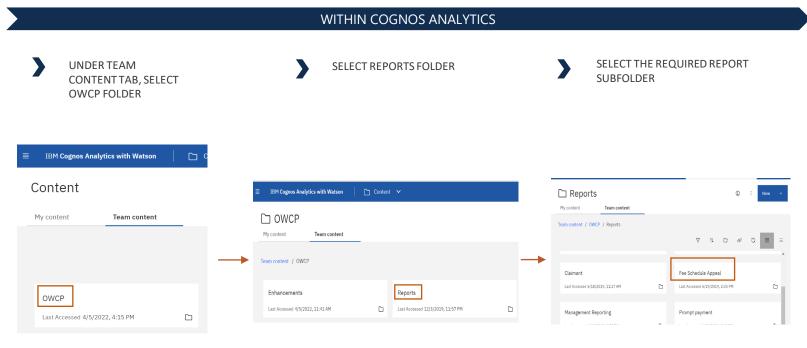

#### **OnDemand Reports**

OnDemand reports are reports with a pre-defined format executed to retrieve real-time data. These reports are developed and reside in Cognos Analytics. By clicking on the specific report's hyperlink, authorized users initiate available OnDemand reports through the OnDemand Reports link from the External Links quick access button within the WCMBP System.

How to Generate OnDemand Reports