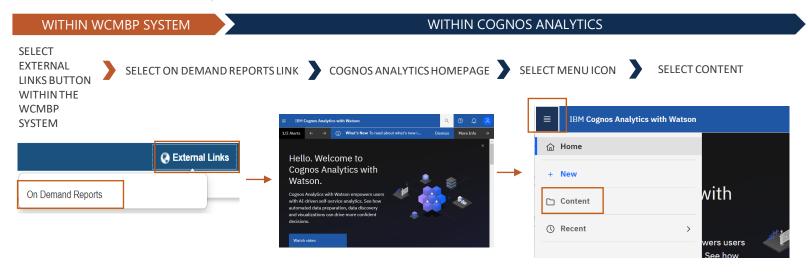

#### **OnDemand Reports**

OnDemand reports are reports with a pre-defined format executed to retrieve real-time data. These reports are developed and reside in Cognos Analytics. By clicking on the specific report's hyperlink, authorized users initiate available OnDemand reports through the OnDemand Reports link from the External Links quick access button within the WCMBP System.

How to Generate OnDemand Reports